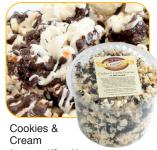

### Cookies & Cream Party Tray

This 12 In. Party Tray Is Layered With Sweet & Salty Popcorn, Creamy Dark Chocolate, Choc. Cookies, White Choc. And Assorted Candy Toppings. Approx. 22 oz