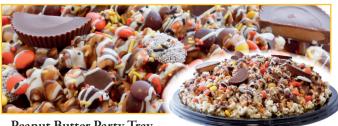

#### Peanut Butter Party Tray

This 12 In. Party Tray Is Layered With Sweet & Salty Popcorn, Creamy Milk Chocolate, Peanut Butter Choc., White Choc., Reese's, Pretzels, And Assorted Candy Toppings. Approx. 22 oz