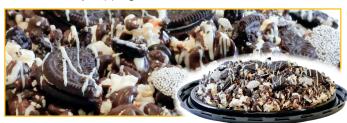

### Cookies & Cream Party Tray

This 12 In. Party Tray Is Layered With Sweet & Salty Popcorn, Creamy Dark Chocolate, Choc. Cookies, White Choc. And Assorted Candy Toppings. Approx. 22 oz