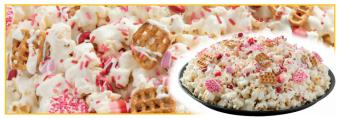

## White Chocolate Confetti Party Tray

This 12 In. Party Tray Is Layered With Sweet & Salty Popcorn, Milk Chocolate, Pretzels, Theme Candy Toppings.