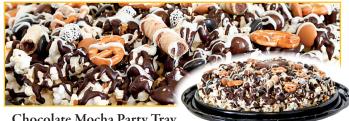

#### Chocolate Mocha Party Tray

This 12 In. Party Tray Is Layered With Sweet & Salty Popcorn, Creamy Coffee Flavored Dark Chocolate, White Choc., Chocolate Coffee Beans, Nonpareils, and Pretzels. Approx. 22 oz