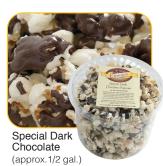

#### Chocolate Mocha Party Tray

This 12 In. Party Tray Is Layered With Sweet & Salty Popcorn, Creamy Coffee Flavored Dark Chocolate, White Choc., Chocolate Coffee Beans, Nonpareils, and Pretzels. Approx. 22 oz