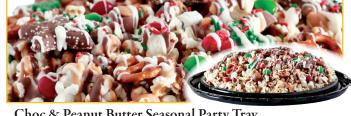

# Choc & Peanut Butter Seasonal Party Tray

This 12 In. Party Tray Is Layered With Sweet & Salty Popcorn, Creamy Milk, White, Peanut Butter Chocolates, Pretzels, Theme Candy Toppings. Approx. 22 oz