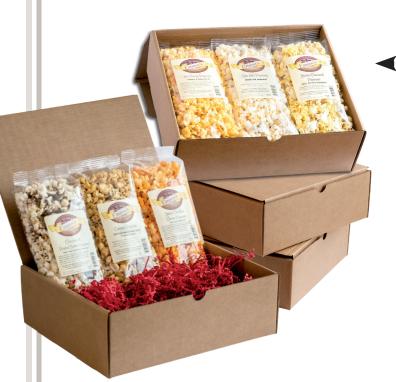

# The Trio Box

Choose your Favorite Combinations

### **Favorites Trio Box**

Chocolate & Peanut Butter. Sweet Cheddar, Caramel

# **Savory Trio Box**

(no sugar added)

So Cheesy, Buttered, Sea Salt