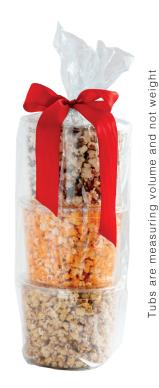

# The Tub Tower ►

A stack of 3-72oz tubs are filled with customer favorites, 1 each of Chocolate & Peanut Butter, Sweet Cheddar, And Caramel Popcorn.